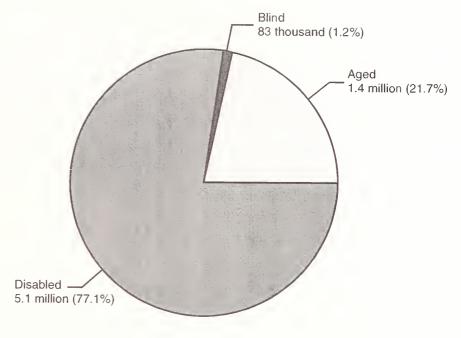

payments.

Source: Income of the Aged Chartbook, 1994, pp. 8 and 15. Background data from Income of the Population 55 or Older, 1994, pp. 1-5 and 109. Office of Research, Evaluation and Statistics, Social Security Administration.

The share supplied by each income source differs greatly by income level, 1994

Highest income quintile



### Lowest income quintile



Includes private pensions or annuities, government employee pensions, Railroad Retirement, and IRA Keogh, and 401(k) payments.

Source: Income of the Aged Chartbook, 1994, pp. 16 and 17. Background data from Income of the Population 55 or Older, 1994, p. 113. Office of Research, Evaluation and Statistics, Social Security Administration.

Percent of recipients of federally and State-administered SSI, by category, December 1996



Source: Table 7.A3

Percentage distribution of persons receiving federally administered SSI payments, by age, December 1996



Source: Unpublished data.

# Amount of SSI payments, by source of payment, 1996



Source: Table 7.A4.

Number of SSI recipients, by age, 1974–96



Source: Data for 1974–95 from Clark D. Pickett and Charles G. Scott, "Reinventing SSI Statistics: SSA's New Logitudinal File," *Social Security Bulletin*, Vol. 59, No. 2 (Summer 1996), pp. 31–56. Subsequent data, unpublished.

# Program Descriptions

| 2A Social Security (Old-Age, Survivors, and Disability Insurance) | 27<br>29<br>29<br>39<br>55<br>59<br>72             | Summary History of Provisions Coverage, Financing, and Insured Status Benefit Computation and Automatic Adjustments Computing a Retired-Worker Benef